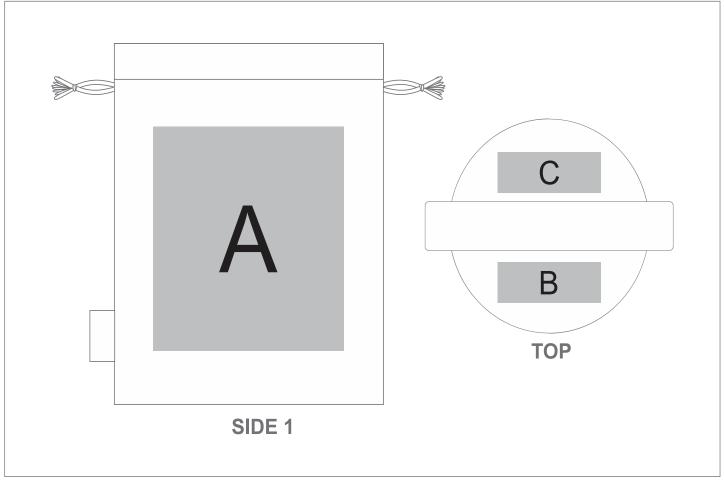

## **Branding Options:**

| Position | Branding Method (Branding Code) | No. of Colours | Dimension               |
|----------|---------------------------------|----------------|-------------------------|
| А        | Screen Print (SB)               | 1 Colour       | 100mm wide x 110mm high |
| А        | Digital Direct Transfer (DDT-D) | Full Colour    | 74mm wide x 105mm high  |
| А        | Digital Direct Transfer (DDT-A) | Full Colour    | 100mm wide x 110mm high |
|          |                                 |                |                         |
| В        | Laser Engraving (LC)            | N/A            | 60mm wide x 20mm high   |
|          |                                 |                |                         |
| С        | Laser Engraving (LC)            | N/A            | 60mm wide x 20mm high   |